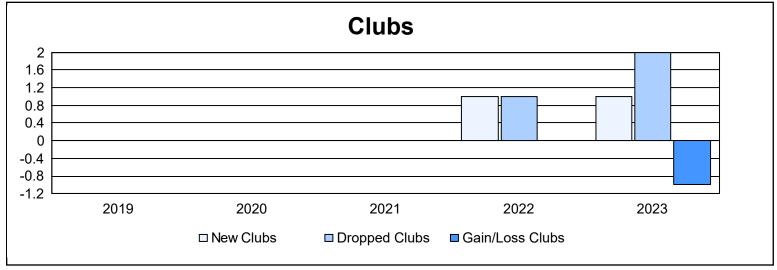

District 331 A As of June 2023 Cumulative

| Year      | New<br>Clubs | Dropped<br>Clubs | Gain/<br>Loss<br>Clubs | New<br>Members | Charter<br>Members | Reinstate<br>Members | Transfer<br>Members | Total<br>Member<br>Added | Total<br>Members<br>Dropped | Gain/<br>Loss<br>Members |
|-----------|--------------|------------------|------------------------|----------------|--------------------|----------------------|---------------------|--------------------------|-----------------------------|--------------------------|
| 2018-2019 | 0            | 0                | 0                      | 188            | 0                  | 4                    | 3                   | 195                      | 210                         | -15                      |
| 2019-2020 | 0            | 0                | 0                      | 140            | 0                  | 1                    | 1                   | 142                      | 315                         | -173                     |
| 2020-2021 | 0            | 0                | 0                      | 146            | 1                  | 1                    | 3                   | 151                      | 237                         | -86                      |
| 2021-2022 | 1            | 1                | 0                      | 152            | 28                 | 1                    | 4                   | 185                      | 278                         | -93                      |
| 2022-2023 | 1            | 2                | -1                     | 200            | 31                 | 3                    | 1                   | 235                      | 209                         | 26                       |
| Average   | 0            | 1                | 0                      | 165            | 12                 | 2                    | 2                   | 182                      | 250                         | -68                      |